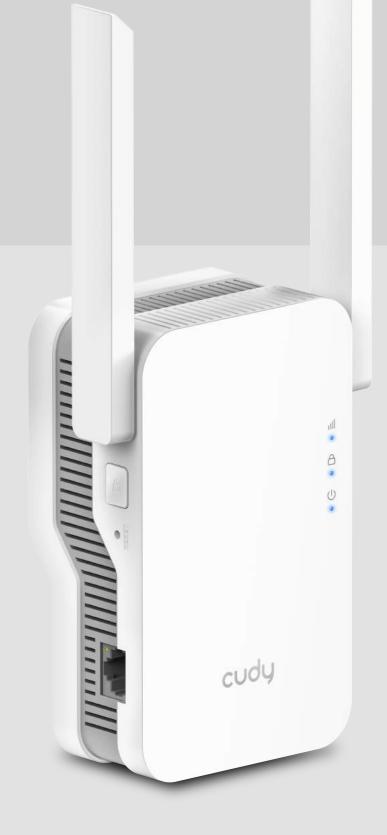

Model: RE 1800

# AX1800 Wi-Fi 6 Range Extender

Up to 1.8Gbps Wi-Fi 6 Speed

Powerful Dual-Core Processor

((•)) 2-in-1 WiFi Extender / Access Point

WPS Quick Setup

**Cudy Whole Home Mesh** 

## **LED** and Button

| LED        | Colour                   | Status | Indication                                                                          |
|------------|--------------------------|--------|-------------------------------------------------------------------------------------|
| <b>(b)</b> | /                        | OFF    | No power                                                                            |
|            | Blue                     | Flash  | The system is booting or upgrading                                                  |
|            |                          | ON     | System startup is complete                                                          |
| <u>A</u>   | /                        | OFF    | Not connected to host Wi-Fi                                                         |
|            | Blue                     | Flash  | WPS in progress                                                                     |
|            |                          | ON     | Connected to host Wi-Fi                                                             |
|            | OFF                      | Flash  | No host Wi-Fi configuration                                                         |
|            | Red Flash                | ON     | Not connected to host Wi-Fi                                                         |
|            | Solid Red                | ON     | Connected to host Wi-Fi, signal is weak                                             |
|            | Solid Purple             | ON     | Connected to host Wi-Fi, signal is fair                                             |
|            | Solid Blue               | ON     | Connected to host Wi-Fi, signal is good                                             |
| Reset      | Long press for 2 seconds |        | Press and hold Reset button for 2 seconds until all the LED lights turn on and off. |
| WPS        | Press to take effect     |        | Press the WPS button until WPS LED start flashing.                                  |
|            |                          |        |                                                                                     |