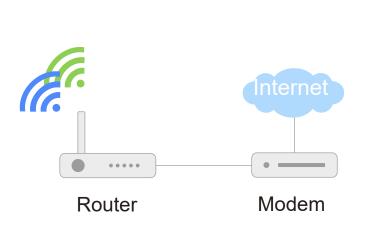

Model: RE 1800

# AX1800 Wi-Fi 6 Range Extender

Up to 1.8Gbps Wi-Fi 6 Speed

Powerful Dual-Core Processor

((•)) 2-in-1 WiFi Extender / Access Point

WPS Quick Setup

**Cudy Whole Home Mesh** 





#### **Features**

- 2.4GHz 574Mbps + 5GHz 1201Mbps Wi-Fi Speed
- Work with any standard router or gateway
- Easily expand wireless coverage at a push of the WPS button
- Gigabit Ethernet port to connect wired devices
- External antennas for faster and more reliable Wi-Fi
- 2-in-1 WiFi Extender / Access Point
- Easy Setup Assistant with multi-language support



#### Wi-Fi Extender Mode





#### **Access Point Mode**











### Say Goodbye to Dead Spots and Buffering



#### Enjoy Cudy Whole Home Mesh Wi-Fi System





## **Specifications**

| Product Name            | AX1800 Dual Band Wi-Fi 6 Range Extender     |  |  |
|-------------------------|---------------------------------------------|--|--|
| Product Model           | RE1800                                      |  |  |
| Processor               | MT7621A + MT7905DAN + MT7975DN              |  |  |
| Flash                   | 64Mbit (8MB)                                |  |  |
| DDR                     | 1Gbit (128MB)                               |  |  |
| Standards and Protocols | IEEE 802.11ax /IEEE 802.11ac /IEEE 802.11n/ |  |  |
|                         | IEEE 802.11g /IEEE 802.11a /IEEE 802.11b    |  |  |