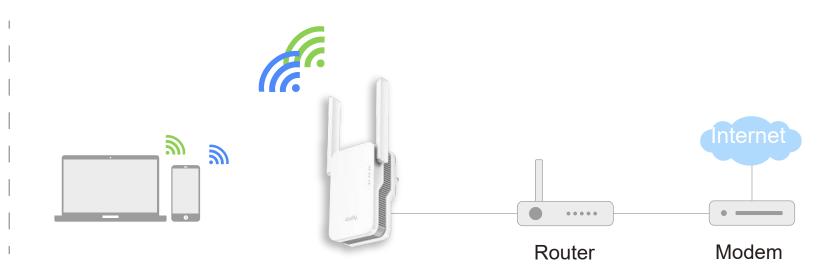

#### Wi-Fi Extender Mode

### Say Goodbye to Dead Spots and Buffering

#### Enjoy Cudy Whole Home Mesh Wi-Fi System