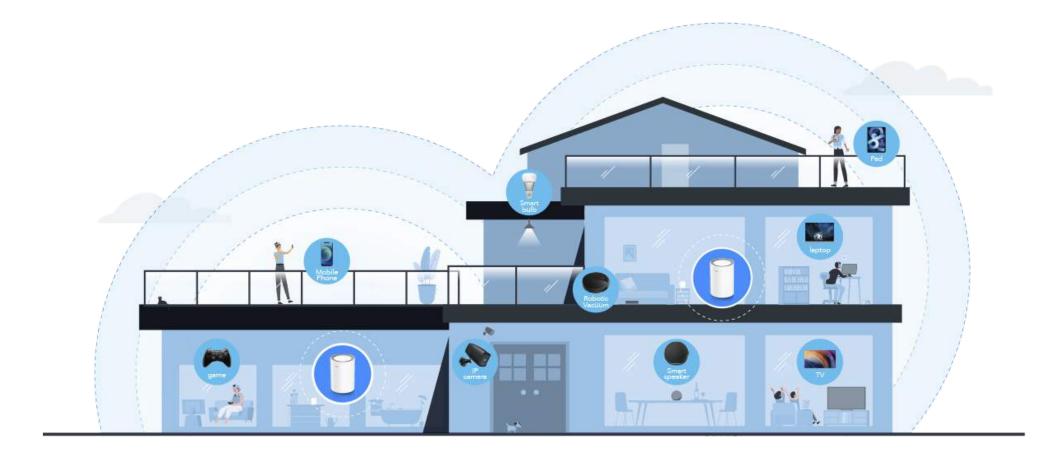

### Say Goodbye to Dead Spots and Buffering

#### Enjoy Cudy Whole Home Mesh Wi-Fi System