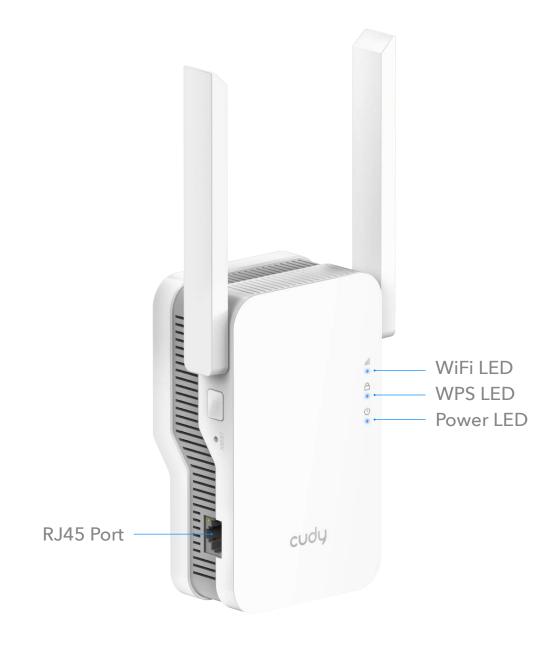

## **LED** and Button

| LED        | Colour                   | Status | Indication                                                                          |
|------------|--------------------------|--------|-------------------------------------------------------------------------------------|
| <b>(b)</b> | /                        | OFF    | No power                                                                            |
|            | Blue                     | Flash  | The system is booting or upgrading                                                  |
|            |                          | ON     | System startup is complete                                                          |
| <u>A</u>   | /                        | OFF    | Not connected to host Wi-Fi                                                         |
|            | Blue                     | Flash  | WPS in progress                                                                     |
|            |                          | ON     | Connected to host Wi-Fi                                                             |
|            | OFF                      | Flash  | No host Wi-Fi configuration                                                         |
|            | Red Flash                | ON     | Not connected to host Wi-Fi                                                         |
|            | Solid Red                | ON     | Connected to host Wi-Fi, signal is weak                                             |
|            | Solid Purple             | ON     | Connected to host Wi-Fi, signal is fair                                             |
|            | Solid Blue               | ON     | Connected to host Wi-Fi, signal is good                                             |
| Reset      | Long press for 2 seconds |        | Press and hold Reset button for 2 seconds until all the LED lights turn on and off. |
| WPS        | Press to take effect     |        | Press the WPS button until WPS LED start flashing.                                  |
|            |                          |        |                                                                                     |