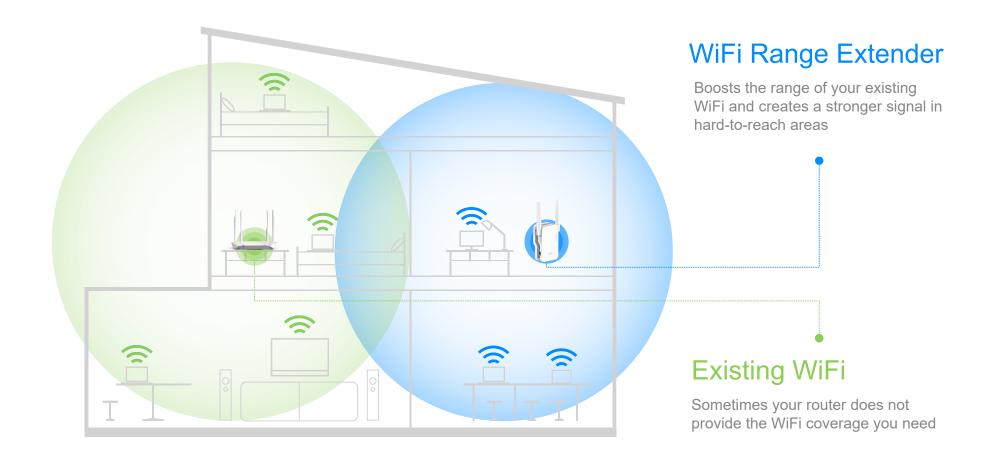

### Say Goodbye to Dead Spots and Buffering

#### Enjoy Cudy Whole Home Mesh Wi-Fi System