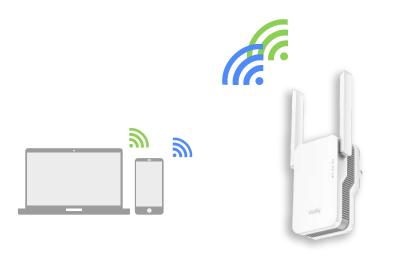

Model: RE 1800

# AX1800 Wi-Fi 6 Range Extender

Up to 1.8Gbps Wi-Fi 6 Speed

Powerful Dual-Core Processor

((•)) 2-in-1 WiFi Extender / Access Point

WPS Quick Setup

**Cudy Whole Home Mesh** 





#### **Features**

- 2.4GHz 574Mbps + 5GHz 1201Mbps Wi-Fi Speed
- Work with any standard router or gateway
- Easily expand wireless coverage at a push of the WPS button
- Gigabit Ethernet port to connect wired devices
- External antennas for faster and more reliable Wi-Fi
- 2-in-1 WiFi Extender / Access Point
- Easy Setup Assistant with multi-language support



#### Wi-Fi Extender Mode





#### **Access Point Mode**











### Say Goodbye to Dead Spots and Buffering



#### Enjoy Cudy Whole Home Mesh Wi-Fi System





## **Specifications**

| Product Name            | AX1800 Dual Band Wi-Fi 6 Range Extender     |  |  |
|-------------------------|---------------------------------------------|--|--|
| Product Model           | RE1800                                      |  |  |
| Processor               | MT7621A + MT7905DAN + MT7975DN              |  |  |
| Flash                   | 64Mbit (8MB)                                |  |  |
| DDR                     | 1Gbit (128MB)                               |  |  |
| Standards and Protocols | IEEE 802.11ax /IEEE 802.11ac /IEEE 802.11n/ |  |  |
|                         | IEEE 802.11g /IEEE 802.11a /IEEE 802.11b    |  |