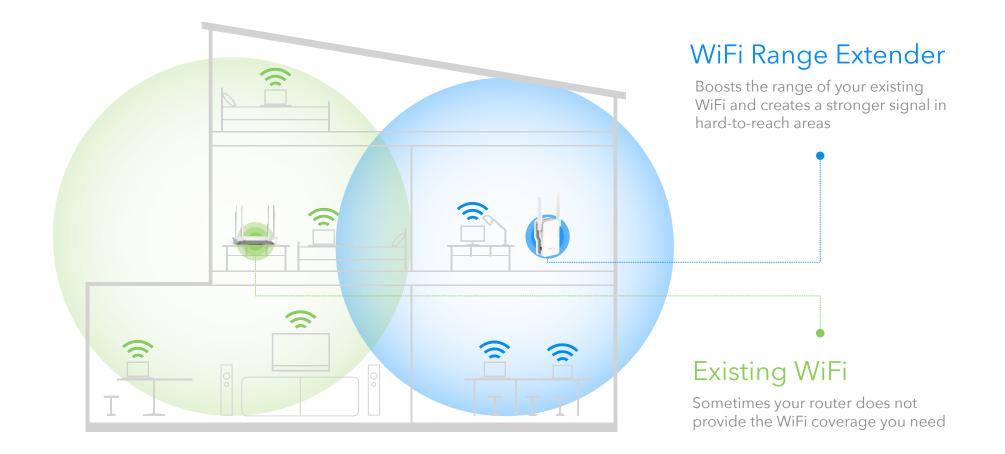

### Say Goodbye to Dead Spots and Buffering

#### Enjoy Cudy Whole Home Mesh Wi-Fi System