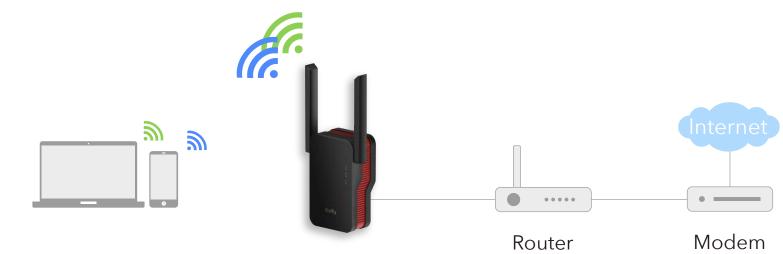

Model: RE3000

# AX3000 Dual Band Wi-Fi 6 Range Extender

1.3GHz Dual Core Cortex-A53 Processor

Extremely Fast AX3000 Wi-Fi 6 Technology

((•)) OFDMA, Beamforming and MU-MIMO Supported

3-In-1 Wi-Fi Extender/Access Point/ Add-on Mesh









#### Features

- Extremely Fast AX3000 Wi-Fi 6 Technology
- 1.3GHz Dual Core Cortex-A53 Processor
- OFDMA, Beamforming and MU-MIMO Supported
- Work with any standard router or gateway
- Easily expand wireless coverage at a push of the WPS button
- Gigabit Ethernet ports to connect wired devices
- External antennas for faster and more reliable Wi-Fi
- 3-in-1 WiFi Extender / Access Point / Add-On mesh
- Easy Setup Assistant with multi-language support



#### Wi-Fi Extender Mode



#### Access Point Mode











### Say Goodbye to Dead Spots and Buffering



#### Enjoy Cudy Whole Home Mesh Wi-Fi System





# Specifications

| Product Name            | AX3000 Dual Band Wi-Fi 6 Range Extender     |  |
|-------------------------|---------------------------------------------|--|
| Product Model           | RE3000                                      |  |
| Processor               | MT7981BA+MT7976CN                           |  |
| Standards and Protocols | IEEE 802.11ax /IEEE 802.11ac /IEEE 802.11n/ |  |
|                         | IEEE 802.11g /IEEE 802.11a/IEEE 802.11b     |  |
| Frequency               | 2.4GHz & 5GHz (11ax)                        |  |
| Bandwidth               | 20/40/80/160MHz                             |  |
| Signal Rate             | 5GHz: Up to 2402Mbps