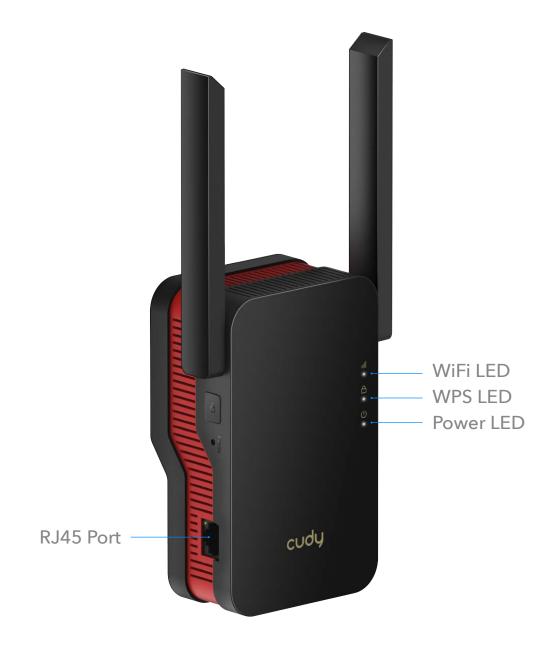

## LED and Button

| LED         | Colour                   | Status | Indication                                                                          |
|-------------|--------------------------|--------|-------------------------------------------------------------------------------------|
| <b>(</b> U) | /                        | OFF    | No power                                                                            |
|             | White                    | Flash  | The system is booting or upgrading                                                  |
|             |                          | ON     | System startup is complete                                                          |
| <b>(A)</b>  | /                        | OFF    | Not connected to host Wi-Fi                                                         |
|             | White                    | Flash  | WPS in progress                                                                     |
|             |                          | ON     | Connected to host Wi-Fi                                                             |
|             | OFF                      | Flash  | No host Wi-Fi configuration                                                         |
|             | Red Flash                | ON     | Not connected to host Wi-Fi                                                         |
|             | Solid Red                | ON     | Connected to host Wi-Fi, signal is weak                                             |
|             | Solid Pink               | ON     | Connected to host Wi-Fi, signal is fair                                             |
|             | Solid White              | ON     | Connected to host Wi-Fi, signal is good                                             |
| Reset       | Long press for 2 seconds |        | Press and hold Reset button for 2 seconds until all the LED lights turn on and off. |
| WPS         | Press to take effect     |        | Press the WPS button until WPS LED start flashing.                                  |