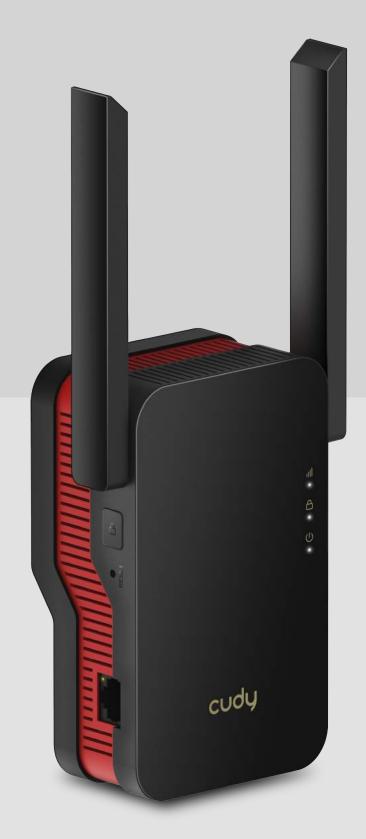

Model: RE3000

# AX3000 Dual Band Wi-Fi 6 Range Extender

1.3GHz Dual Core Cortex-A53 Processor

Extremely Fast AX3000 Wi-Fi 6 Technology

((•)) OFDMA, Beamforming and MU-MIMO Supported

3-In-1 Wi-Fi Extender/Access Point/ Add-on Mesh

## LED and Button

| LED         | Colour                   | Status | Indication                                                                          |
|-------------|--------------------------|--------|-------------------------------------------------------------------------------------|
| <b>(</b> U) | /                        | OFF    | No power                                                                            |
|             | White                    | Flash  | The system is booting or upgrading                                                  |
|             |                          | ON     | System startup is complete                                                          |
| <b>(A)</b>  | /                        | OFF    | Not connected to host Wi-Fi                                                         |
|             | White                    | Flash  | WPS in progress                                                                     |
|             |                          | ON     | Connected to host Wi-Fi                                                             |
|             | OFF                      | Flash  | No host Wi-Fi configuration                                                         |
|             | Red Flash                | ON     | Not connected to host Wi-Fi                                                         |
|             | Solid Red                | ON     | Connected to host Wi-Fi, signal is weak                                             |
|             | Solid Pink               | ON     | Connected to host Wi-Fi, signal is fair                                             |
|             | Solid White              | ON     | Connected to host Wi-Fi, signal is good                                             |
| Reset       | Long press for 2 seconds |        | Press and hold Reset button for 2 seconds until all the LED lights turn on and off. |
| WPS         | Press to take effect     |        | Press the WPS button until WPS LED start flashing.                                  |