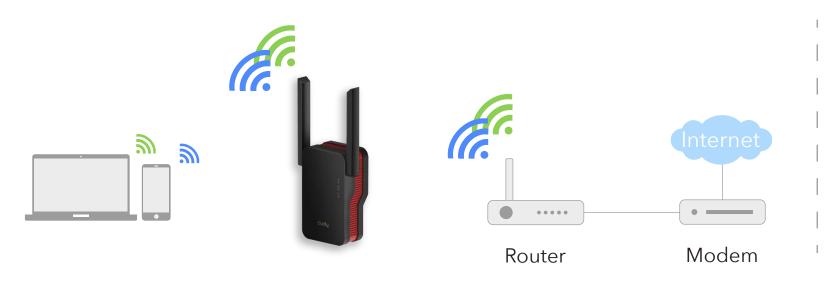

Model: RE3000

# AX3000 Dual Band Wi-Fi 6 Range Extender

1.3GHz Dual Core Cortex-A53 Processor

Extremely Fast AX3000 Wi-Fi 6 Technology

((•)) OFDMA, Beamforming and MU-MIMO Supported

3-In-1 Wi-Fi Extender/Access Point/ Add-on Mesh









#### Features

- Extremely Fast AX3000 Wi-Fi 6 Technology
- 1.3GHz Dual Core Cortex-A53 Processor
- OFDMA, Beamforming and MU-MIMO Supported
- Work with any standard router or gateway
- Easily expand wireless coverage at a push of the WPS button
- Gigabit Ethernet ports to connect wired devices
- External antennas for faster and more reliable Wi-Fi
- 3-in-1 WiFi Extender / Access Point / Add-On mesh
- Easy Setup Assistant with multi-language support



#### Wi-Fi Extender Mode



#### Access Point Mode











### Say Goodbye to Dead Spots and Buffering



#### Enjoy Cudy Whole Home Mesh Wi-Fi System





# Specifications

| Product Name            | AX3000 Dual Band Wi-Fi 6 Range Extender     |  |
|-------------------------|---------------------------------------------|--|
| Product Model           | RE3000                                      |  |
| Processor               | MT7981BA+MT7976CN                           |  |
| Standards and Protocols | IEEE 802.11ax /IEEE 802.11ac /IEEE 802.11n/ |  |
|                         | IEEE 802.11g /IEEE 802.11a/IEEE 802.11b     |  |
| Frequency               | 2.4GHz & 5GHz (11ax)                        |  |
| Bandwidth               | 20/40/80/160MHz                             |  |
| Signal Rate             | 5GHz: