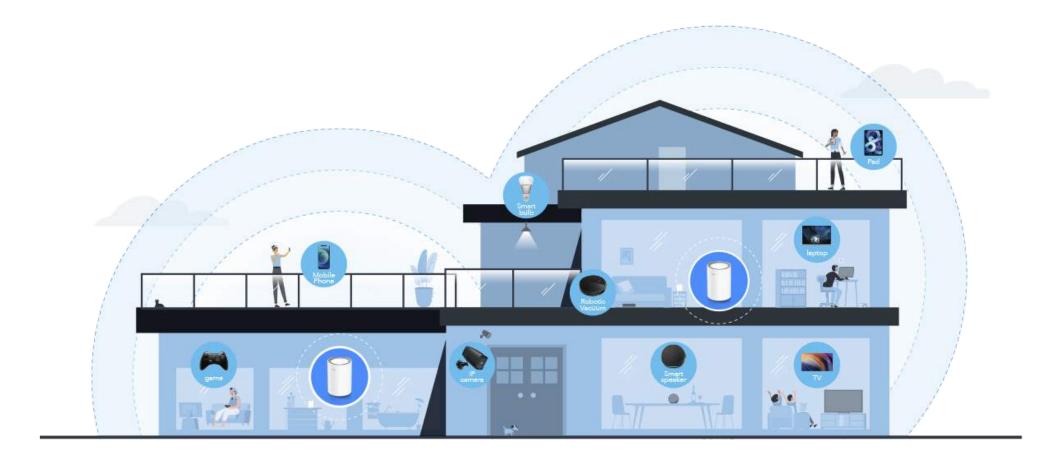

### Say Goodbye to Dead Spots and Buffering

#### Enjoy Cudy Whole Home Mesh Wi-Fi System